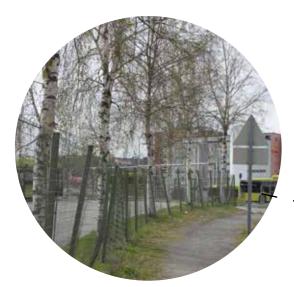

The birch trees along the Valøyvegen is very reminiscent of the rythm of the modules that I have placed in the same place as them. This creates about the same facade to the area. except that I elevate the green until the top of the building.

Noise: Like many other places in Trondheim, this site is also bothered by noise. We can see from the different colors the different levels of exposure to traffic noise. That is one of the reasons I chose a closed structure, to give some shelter from this.