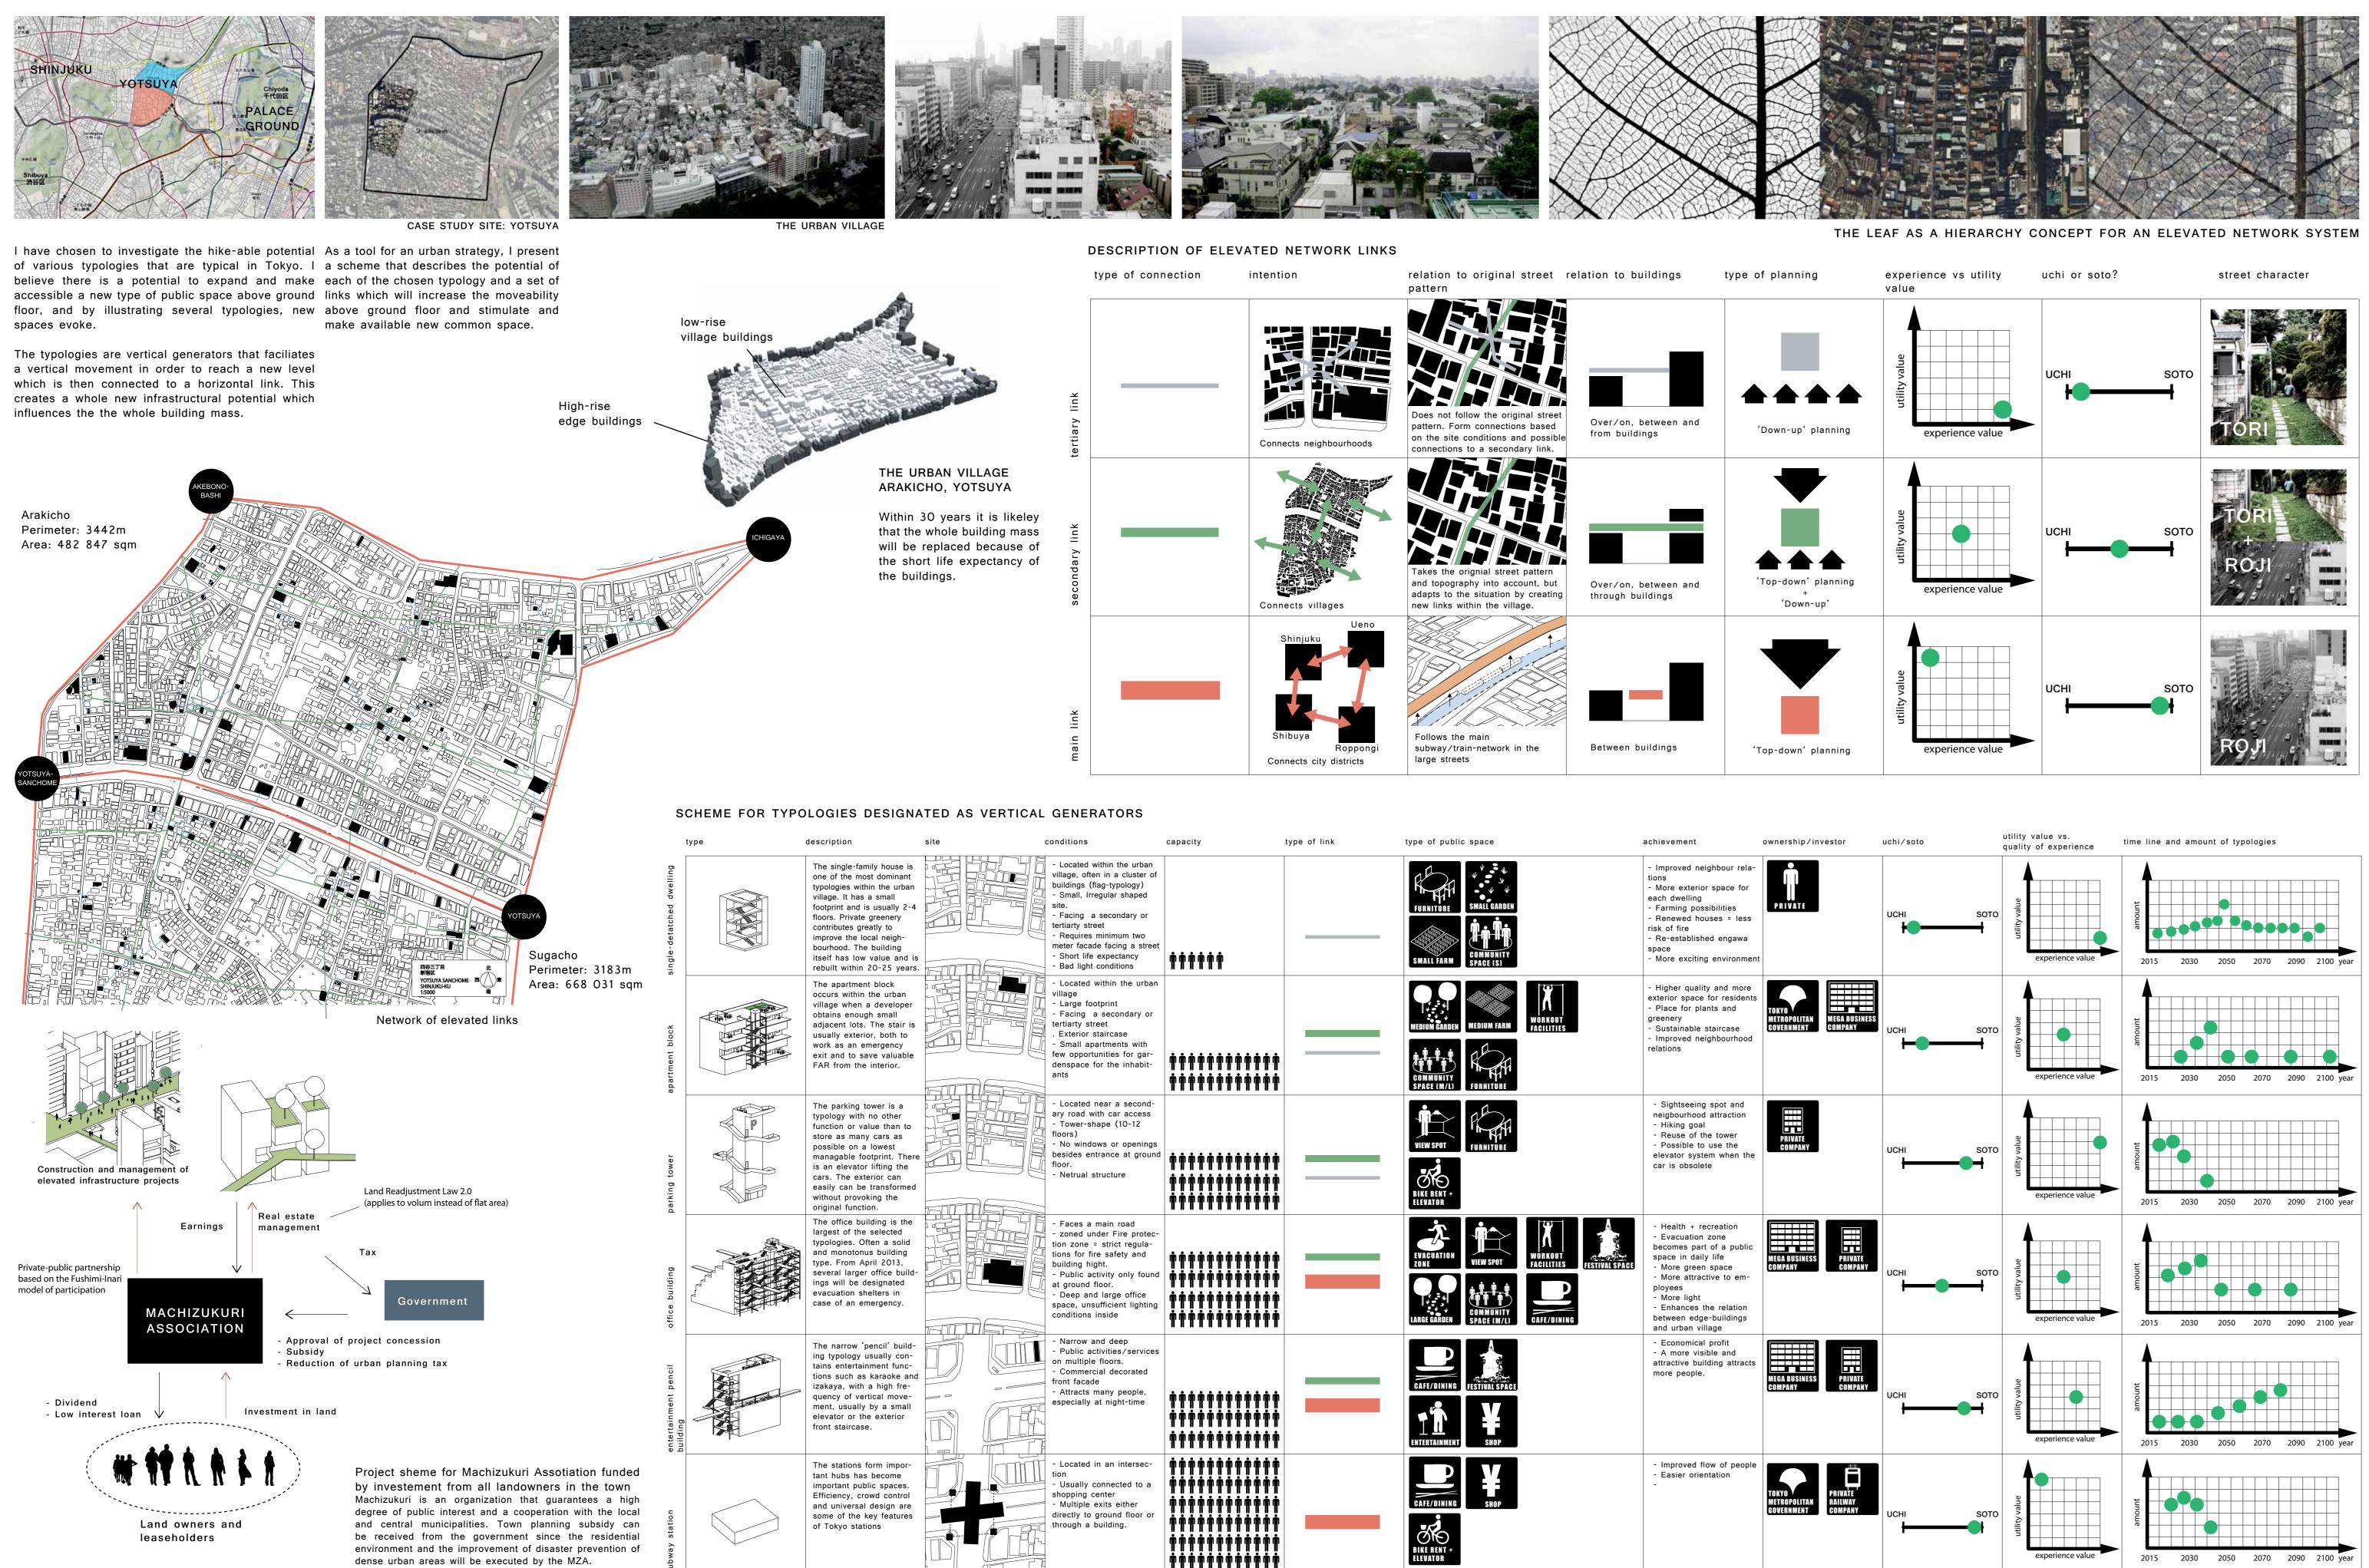

## **STRATEGY | PLANNING FOR AN INCREASED ACCESSIBILITY**

| of conr                                                               | nection                                              | intention                                                                     | relation to original street re<br>pattern                                                                                                         | ation to buildings                                                                                                                                                                                                   | type of planning                                                                     | experience vs utility<br>value | uchi or soto?                           | street character                           |
|-----------------------------------------------------------------------|------------------------------------------------------|-------------------------------------------------------------------------------|---------------------------------------------------------------------------------------------------------------------------------------------------|----------------------------------------------------------------------------------------------------------------------------------------------------------------------------------------------------------------------|--------------------------------------------------------------------------------------|--------------------------------|-----------------------------------------|--------------------------------------------|
|                                                                       |                                                      | Connects neighbourhoods                                                       | Does not follow the original street<br>pattern. Form connections based<br>on the site conditions and possible<br>connections to a secondary link. | Over∕on, between and<br>from buildings                                                                                                                                                                               | 'Down-up' planning                                                                   | experience value               |                                         | SOTO                                       |
|                                                                       |                                                      | Connects villages                                                             | Takes the orignial street pattern<br>and topography into account, but<br>adapts to the situation by creating<br>new links within the village.     | Over/on, between and<br>through buildings                                                                                                                                                                            | Top-down' planning<br>+<br>'Down-up'                                                 | experience value               |                                         | SOTO                                       |
|                                                                       |                                                      | Ueno<br>Shinjuku<br>Shibuya<br>Shibuya<br>Roppongi<br>Connects city districts | Follows the main<br>subway/train-network in the<br>large streets                                                                                  | Between buildings                                                                                                                                                                                                    | 'Top-down' planning                                                                  | experience value               |                                         | SOTO<br>ROJ1                               |
| RS                                                                    |                                                      |                                                                               |                                                                                                                                                   |                                                                                                                                                                                                                      |                                                                                      |                                |                                         |                                            |
| e urban                                                               | capacity                                             | type of link                                                                  | type of public space                                                                                                                              | achievement                                                                                                                                                                                                          | ownership/investor                                                                   |                                | ility value vs.<br>tality of experience | ime line and amount of typologies          |
| ary or<br>a street<br>ncy<br>ns                                       | <u>ŤŤŤŤŤŤ</u>                                        |                                                                               | FURNITURE<br>SMALL GARDEN<br>SMALL FARM                                                                                                           | <ul> <li>Improved neight<br/>tions</li> <li>More exterior speach dwelling</li> <li>Farming possibition</li> <li>Renewed house<br/>risk of fire</li> <li>Re-established<br/>space</li> <li>More exciting e</li> </ul> | pace for<br>lities<br>PRIVATE<br>engawa                                              | UCHI SOTO                      | experience value                        | und<br>2015 2030 2050 2070 2090 2100 year  |
| dary or<br>dary or<br>s with<br>or gar-<br>nhabit-                    | ŮŮŮŮ<br>ŮŮŮŮ                                         | <u>ר<br/>י ה ה ה ה</u><br>י ה ה ה ה                                           | MEDIUM GARDEN<br>MEDIUM GARDEN<br>COMMUNITY<br>SPAGE (M/L)                                                                                        | <ul> <li>Higher quality a<br/>exterior space for</li> <li>Place for plants<br/>greenery</li> <li>Sustainable stat</li> <li>Improved neight<br/>relations</li> </ul>                                                  | residents<br>and<br>TOKYO<br>METROPOLITAN<br>GOVERNMENT<br>COMPANY                   | UCHI SOTO                      | the sperience value                     | unou<br>2015 2030 2050 2070 2090 2100 year |
| econd-<br>access<br>)-12<br>penings<br>at ground                      | ŮŮŮŮ<br>ŮŮŮŮ<br>ŮŮŮŮŮ<br>ŮŮŮŮŤ                       | ŢŢŢŢ                                                                          | VIEW SPOT                                                                                                                                         | - Sightseeing sp<br>neigbourhood at<br>- Hiking goal<br>- Reuse of the t<br>- Possible to us<br>elevator system<br>car is obsolete                                                                                   | cower PRIVATE<br>e the COMPANY                                                       | UCHI SOTO                      | experience value                        | ting<br>2015 2030 2050 2070 2090 2100 year |
| ad<br>e protec-<br>regula-<br>v and<br>ly found<br>office<br>lighting | ŮŤŤŤŤŤŤŤŤ<br>ŤŤŤŤŤŤŤŤŤŤ<br>ŤŤŤŤŤŤŤŤŤŤ<br>ŤŤŤŤŤŤŤŤ    | ſŴŴŴ<br>ſŴŴŴ                                                                  | EVACUATION<br>ZONE<br>UNEW SPOT<br>LARGE GARDEN<br>UNEW SPOT<br>UNEW SPOT<br>UNEW SPOT<br>UNEW SPOT<br>COMMUNITY<br>SPACE (M/L)                   | - Health + recre<br>- Evacuation zor<br>becomes part of<br>space in daily li<br>- More green sp<br>- More attractive<br>ployees<br>- More light<br>- Enhances the<br>between edge-b<br>and urban villag              | ne<br>a public<br>fe<br>mega BUSINESS<br>COMPANY<br>e to em-<br>relation<br>uildings | UCHI SOTO                      | trility value<br>experience value       | ting<br>2015 2030 2050 2070 2090 2100 year |
| o<br>services<br>orated<br>cople,<br>-time                            | ŮŤŤŤŤŤŤŤŤ<br>ŤŤŤŤŤŤŤŤŤŤ<br>ŤŤŤŤŤŤŤŤŤ                 | ſŤŤŤ                                                                          | CAFE/DINING<br>CAFE/DINING<br>ENTERTAINMENT                                                                                                       | - Economical pr<br>- A more visible<br>attractive buildin<br>more people.                                                                                                                                            | and and                                                                              | UCHI SOTO                      | tility value<br>experience value        | ting<br>2015 2030 2050 2070 2090 2100 year |
| tersec-<br>d to a<br>her<br>floor or                                  | ŮŮŮŮŮŮŮ<br>ŮŮŮŮŮŮŮŮŮ<br>ŮŮŮŮŮŮŮŮ<br>ŮŮŮŮŮŮŮŮ<br>ŮŮŮŮ |                                                                               | CAFE/DINING<br>CAFE/DINING<br>BIKE RENT +<br>ELEVATOR                                                                                             | - Improved flow<br>- Easier orientat<br>-                                                                                                                                                                            |                                                                                      | UCHI SOTO                      | experience value                        | ting<br>2015 2030 2050 2070 2090 2100 year |