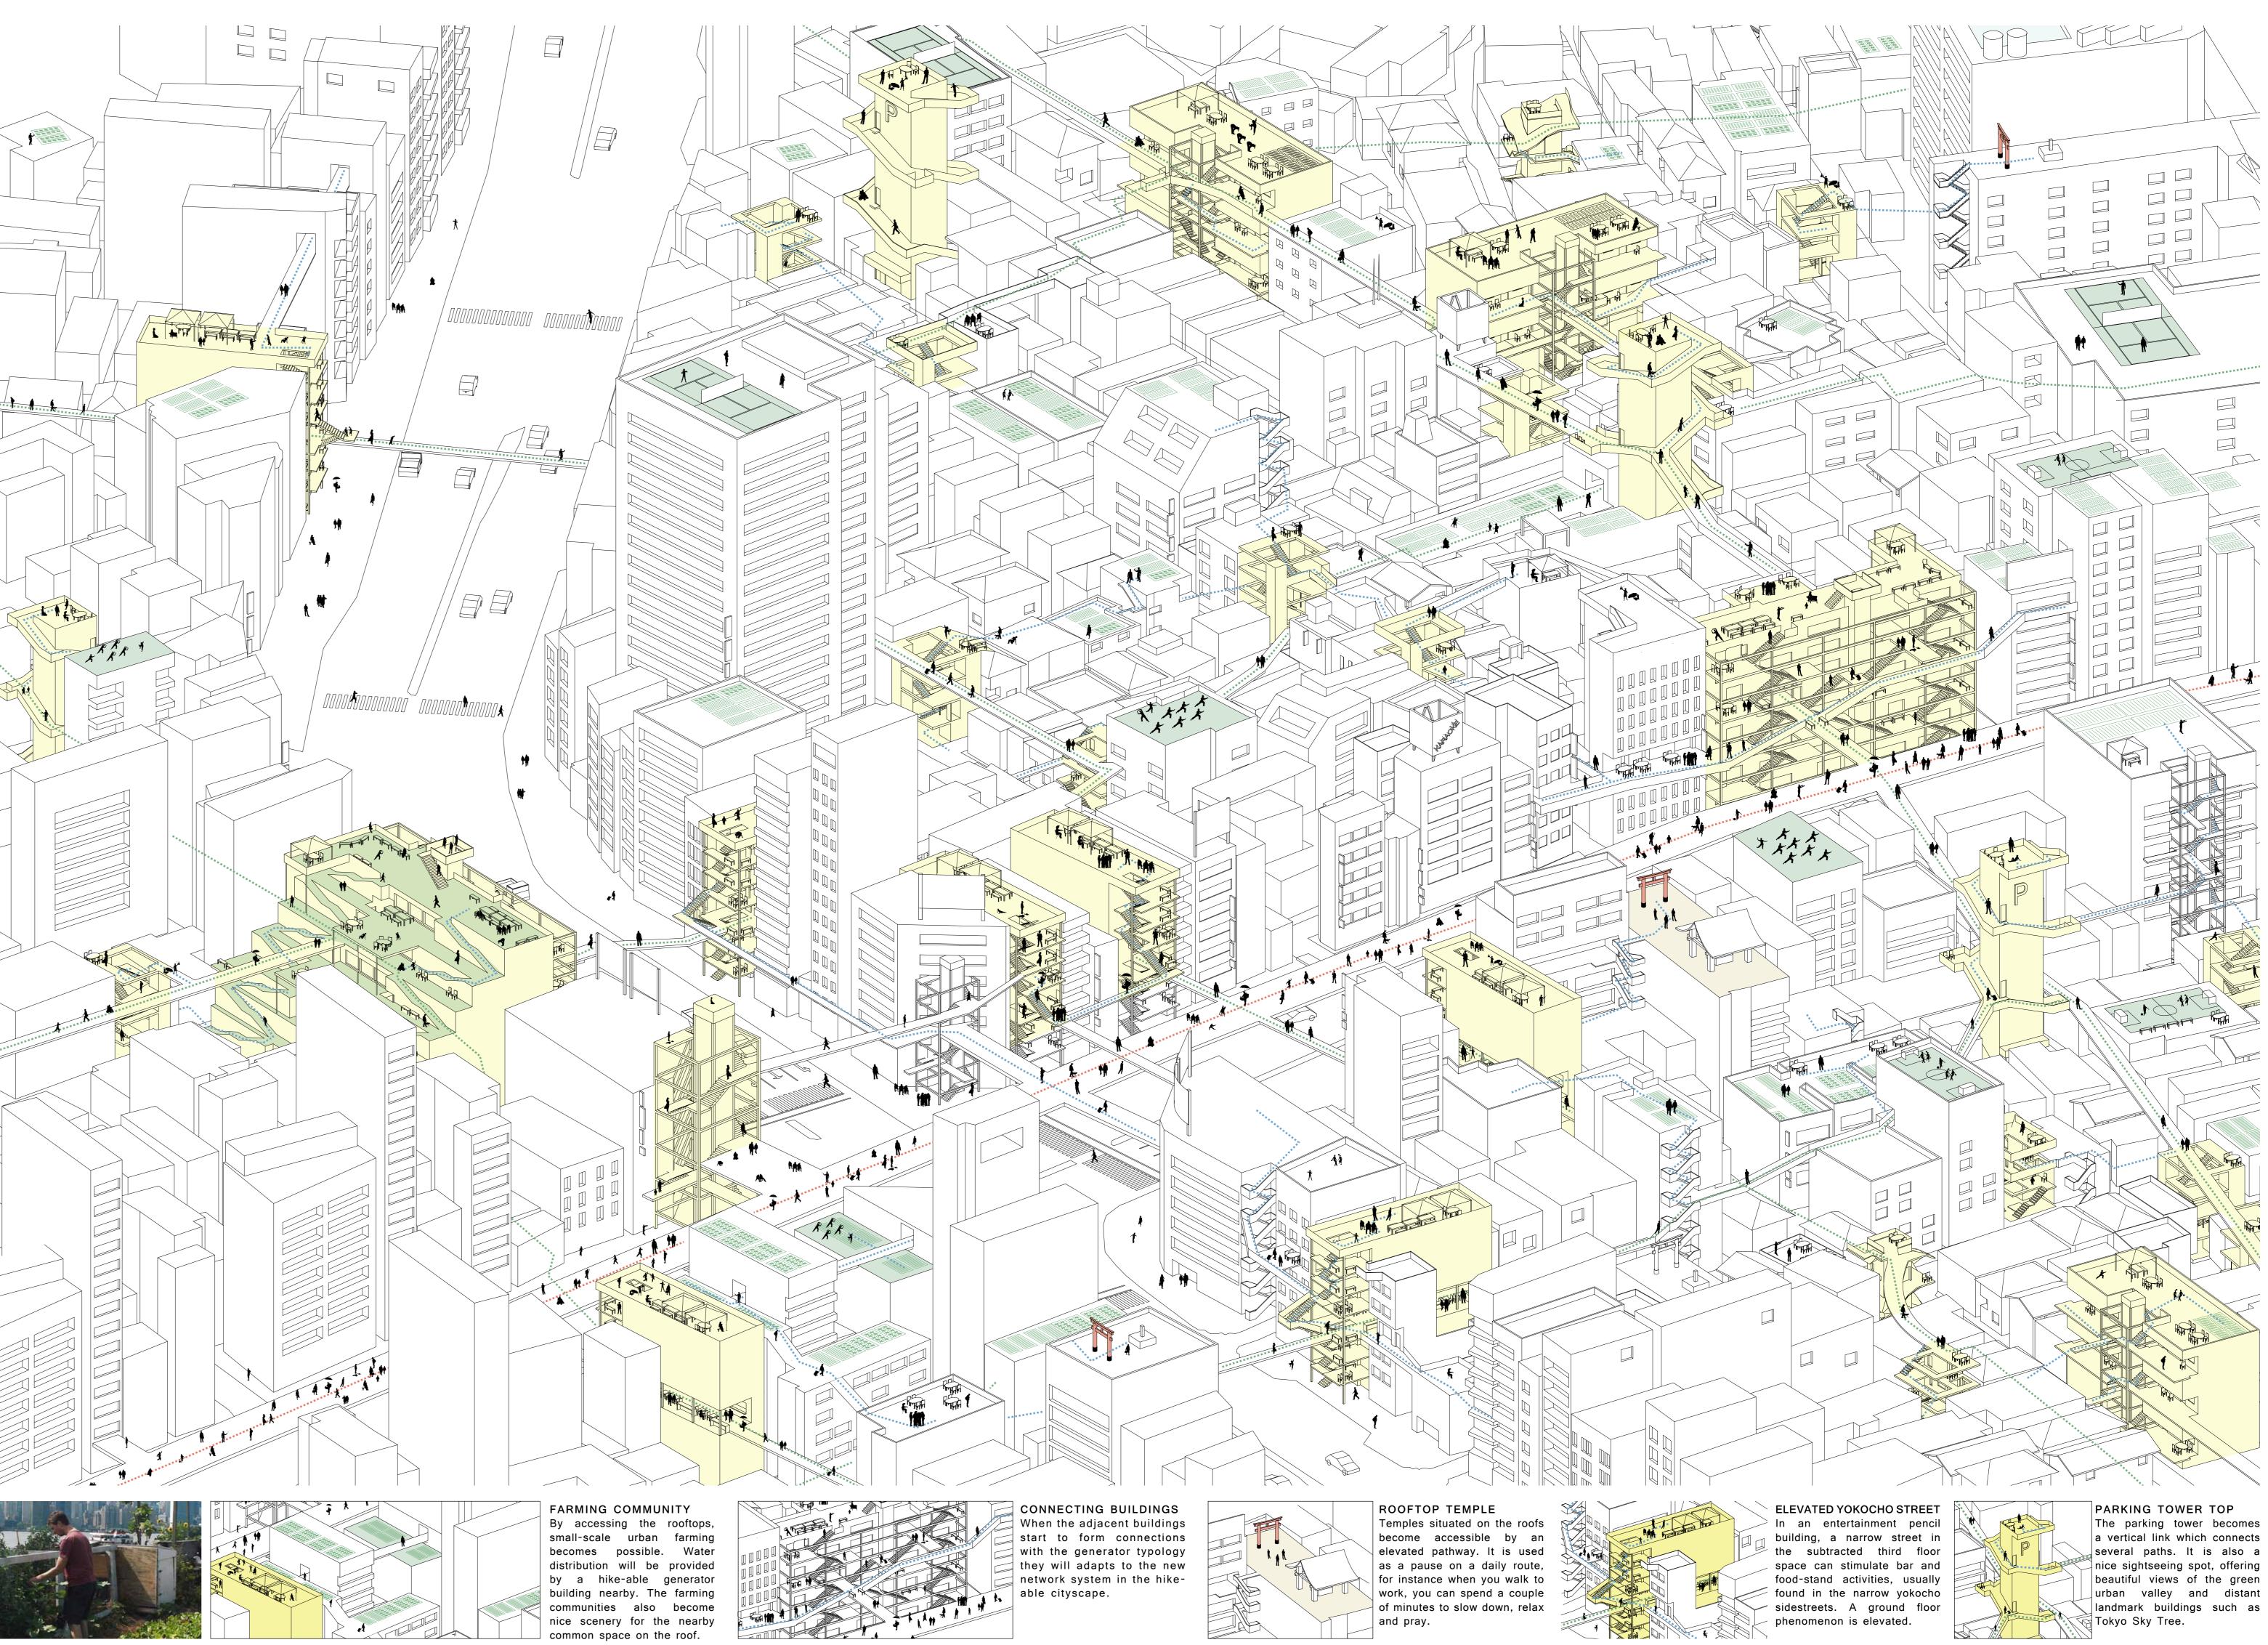

## **STRATEGY | PLANNING FOR AN INCREASED ACCESSIBILITY**

| of conr                                                               | nection                                              | intention                                                                     | relation to original street re<br>pattern                                                                                                         | ation to buildings                                                                                                                                                                                                   | type of planning                                                                     | experience vs utility<br>value | uchi or soto?                           | street character                           |
|-----------------------------------------------------------------------|------------------------------------------------------|-------------------------------------------------------------------------------|---------------------------------------------------------------------------------------------------------------------------------------------------|----------------------------------------------------------------------------------------------------------------------------------------------------------------------------------------------------------------------|--------------------------------------------------------------------------------------|--------------------------------|-----------------------------------------|--------------------------------------------|
|                                                                       |                                                      | Connects neighbourhoods                                                       | Does not follow the original street<br>pattern. Form connections based<br>on the site conditions and possible<br>connections to a secondary link. | Over∕on, between and<br>from buildings                                                                                                                                                                               | 'Down-up' planning                                                                   | experience value               |                                         | SOTO                                       |
|                                                                       |                                                      | Connects villages                                                             | Takes the orignial street pattern<br>and topography into account, but<br>adapts to the situation by creating<br>new links within the village.     | Over/on, between and<br>through buildings                                                                                                                                                                            | Top-down' planning<br>+<br>'Down-up'                                                 | experience value               |                                         | SOTO                                       |
|                                                                       |                                                      | Ueno<br>Shinjuku<br>Shibuya<br>Shibuya<br>Roppongi<br>Connects city districts | Follows the main<br>subway/train-network in the<br>large streets                                                                                  | Between buildings                                                                                                                                                                                                    | 'Top-down' planning                                                                  | experience value               |                                         | SOTO<br>ROJ1                               |
| RS                                                                    |                                                      |                                                                               |                                                                                                                                                   |                                                                                                                                                                                                                      |                                                                                      |                                |                                         |                                            |
| e urban                                                               | capacity                                             | type of link                                                                  | type of public space                                                                                                                              | achievement                                                                                                                                                                                                          | ownership/investor                                                                   |                                | ility value vs.<br>tality of experience | ime line and amount of typologies          |
| ary or<br>a street<br>ncy<br>ns                                       | <u>ŤŤŤŤŤŤ</u>                                        |                                                                               | FURNITURE<br>SMALL GARDEN<br>SMALL FARM                                                                                                           | <ul> <li>Improved neight<br/>tions</li> <li>More exterior speach dwelling</li> <li>Farming possibition</li> <li>Renewed house<br/>risk of fire</li> <li>Re-established<br/>space</li> <li>More exciting e</li> </ul> | pace for<br>lities<br>PRIVATE<br>engawa                                              | UCHI SOTO                      | experience value                        | und<br>2015 2030 2050 2070 2090 2100 year  |
| dary or<br>dary or<br>s with<br>or gar-<br>nhabit-                    | ŮŮŮŮ<br>ŮŮŮŮ                                         | <u>ר<br/>י ה ה ה ה</u><br>י ה ה ה ה                                           | MEDIUM GARDEN<br>MEDIUM GARDEN<br>COMMUNITY<br>SPAGE (M/L)                                                                                        | <ul> <li>Higher quality a<br/>exterior space for</li> <li>Place for plants<br/>greenery</li> <li>Sustainable stat</li> <li>Improved neight<br/>relations</li> </ul>                                                  | residents<br>and<br>TOKYO<br>METROPOLITAN<br>GOVERNMENT<br>COMPANY                   | UCHI SOTO                      | the sperience value                     | unou<br>2015 2030 2050 2070 2090 2100 year |
| econd-<br>access<br>)-12<br>penings<br>at ground                      | ŮŮŮŮ<br>ŮŮŮŮ<br>ŮŮŮŮŮ<br>ŮŮŮŮŤ                       | ŢŢŢŢ                                                                          | VIEW SPOT                                                                                                                                         | - Sightseeing sp<br>neigbourhood at<br>- Hiking goal<br>- Reuse of the t<br>- Possible to us<br>elevator system<br>car is obsolete                                                                                   | cower PRIVATE<br>e the COMPANY                                                       | UCHI SOTO                      | experience value                        | ting<br>2015 2030 2050 2070 2090 2100 year |
| ad<br>e protec-<br>regula-<br>v and<br>ly found<br>office<br>lighting | ŮŤŤŤŤŤŤŤŤ<br>ŤŤŤŤŤŤŤŤŤŤ<br>ŤŤŤŤŤŤŤŤŤŤ<br>ŤŤŤŤŤŤŤŤ    | ſŴŴŴ<br>ſŴŴŴ                                                                  | EVACUATION<br>ZONE<br>UNEW SPOT<br>LARGE GARDEN<br>UNEW SPOT<br>UNEW SPOT<br>UNEW SPOT<br>UNEW SPOT<br>COMMUNITY<br>SPACE (M/L)                   | - Health + recre<br>- Evacuation zor<br>becomes part of<br>space in daily li<br>- More green sp<br>- More attractive<br>ployees<br>- More light<br>- Enhances the<br>between edge-b<br>and urban villag              | ne<br>a public<br>fe<br>mega BUSINESS<br>COMPANY<br>e to em-<br>relation<br>uildings | UCHI SOTO                      | trility value<br>experience value       | ting<br>2015 2030 2050 2070 2090 2100 year |
| o<br>services<br>orated<br>cople,<br>-time                            | ŮŤŤŤŤŤŤŤŤ<br>ŤŤŤŤŤŤŤŤŤŤ<br>ŤŤŤŤŤŤŤŤŤ                 | ſŤŤŤ                                                                          | CAFE/DINING<br>CAFE/DINING<br>ENTERTAINMENT                                                                                                       | - Economical pr<br>- A more visible<br>attractive buildin<br>more people.                                                                                                                                            | and and                                                                              | UCHI SOTO                      | tility value<br>experience value        | ting<br>2015 2030 2050 2070 2090 2100 year |
| tersec-<br>d to a<br>her<br>floor or                                  | ŮŮŮŮŮŮŮ<br>ŮŮŮŮŮŮŮŮŮ<br>ŮŮŮŮŮŮŮŮ<br>ŮŮŮŮŮŮŮŮ<br>ŮŮŮŮ |                                                                               | CAFE/DINING<br>CAFE/DINING<br>BIKE RENT +<br>ELEVATOR                                                                                             | - Improved flow<br>- Easier orientat<br>-                                                                                                                                                                            |                                                                                      | UCHI SOTO                      | experience value                        | ting<br>2015 2030 2050 2070 2090 2100 year |